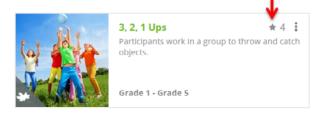

#### Create Favourites

Click the star right of the title to save your favourite activities and lesson plans to make them easy to find:

Favourites are found on the main page of the dashboard.