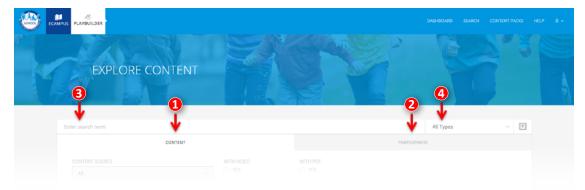

#### Advanced Search

Go to "Search" at the top right and click "search." Click one of four tabs below on the search bar:

- 1. Content organized content either by your favorites or packs,
- 2. Participants choose a specific grade,
- 3. Enter Search Term specific name of any content you want, such as "Tag," or
- 4. **All Types** choose this dropdown to select activities, lesson plans and collections.